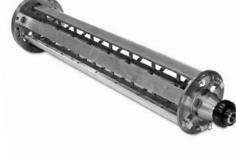

## S P E C I F I C A T I O N S

Broomfield offers expandable winding mandrels in both round and rectangular configurations that will collapse for easy coil removal, as well as numerous types of product holding tooling for many different applications.

Mandrel designs include quick removal from the machine, self-supporting and swing-out styles with headstock/tailstock safety interlocks. Grooved edge collapsible tooling for higher quality precision layering and increased production of magnet wire coils. In addition to our hundreds of mandrel and tooling products, we can custom design and manufacture to your application needs.