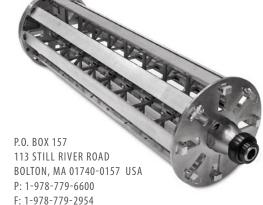

## S P E C I F I C A T I O N S

Broomfield offers expandable winding mandrels in both round and rectangular configurations that will collapse for easy coil removal, as well as numerous types of product holding tooling for many different applications.

Mandrel designs include quick removal from the machine, self-supporting and swing-out styles with headstock/tailstock safety interlocks. Grooved edge collapsible tooling for higher quality precision layering and increased production of magnet wire coils. In addition to our hundreds of mandrel and tooling products, we can custom design and manufacture to your application needs.