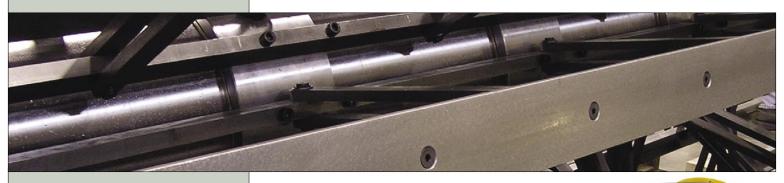

## S P E C I F I C A T I O N S

Broomfield offers expandable winding mandrels in both round and rectangular configurations that will collapse for easy coil removal, as well as numerous types of product holding tooling for many different applications.

Mandrel designs include quick removal from the machine, self-supporting and swing-out styles with headstock/tailstock safety interlocks. Grooved edge collapsible tooling for higher quality precision layering and increased production of magnet wire coils. In addition to our hundreds of mandrel and tooling products, we can custom design and manufacture to your application needs.