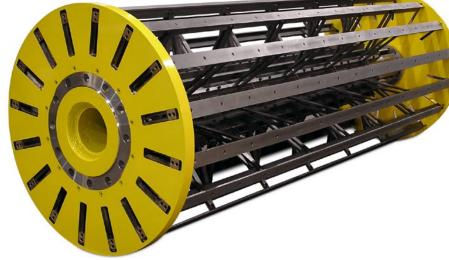

## S P E C I F I C A T I O N S

Broomfield offers expandable winding mandrels in both round and rectangular configurations that will collapse for easy coil removal, as well as numerous types of product holding tooling for many different applications.

Mandrel designs include quick removal from the machine, self-supporting and swing-out styles with headstock/tailstock safety interlocks. Grooved edge collapsible tooling for higher quality precision layering and increased production of magnet wire coils. In addition to our hundreds of mandrel and tooling products, we can custom design and manufacture to your application needs.