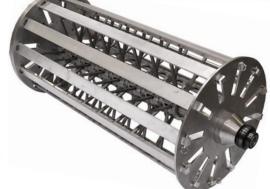

## S P E C I F I C A T I O N S

Broomfield offers expandable winding mandrels in both round and rectangular configurations that will collapse for easy coil removal, as well as numerous types of product holding tooling for many different applications.

Mandrel designs include quick removal from the machine, self-supporting and swing-out styles with headstock/tailstock safety interlocks. Grooved edge collapsible tooling for higher quality precision layering and increased production of magnet wire coils. In addition to our hundreds of mandrel and tooling products, we can custom design and manufacture to your application needs.