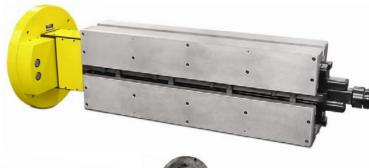

## S P E C I F I C A T I O N S

Broomfield offers expandable winding mandrels in both round and rectangular configurations that will collapse for easy coil removal, as well as numerous types of product holding tooling for many different applications.

Mandrel designs include quick removal from the machine, self-supporting and swing-out styles with headstock/tailstock safety interlocks. Grooved edge collapsible tooling for higher quality precision layering and increased production of magnet wire coils. In addition to our hundreds of mandrel and tooling products, we can custom design and manufacture to your application needs.